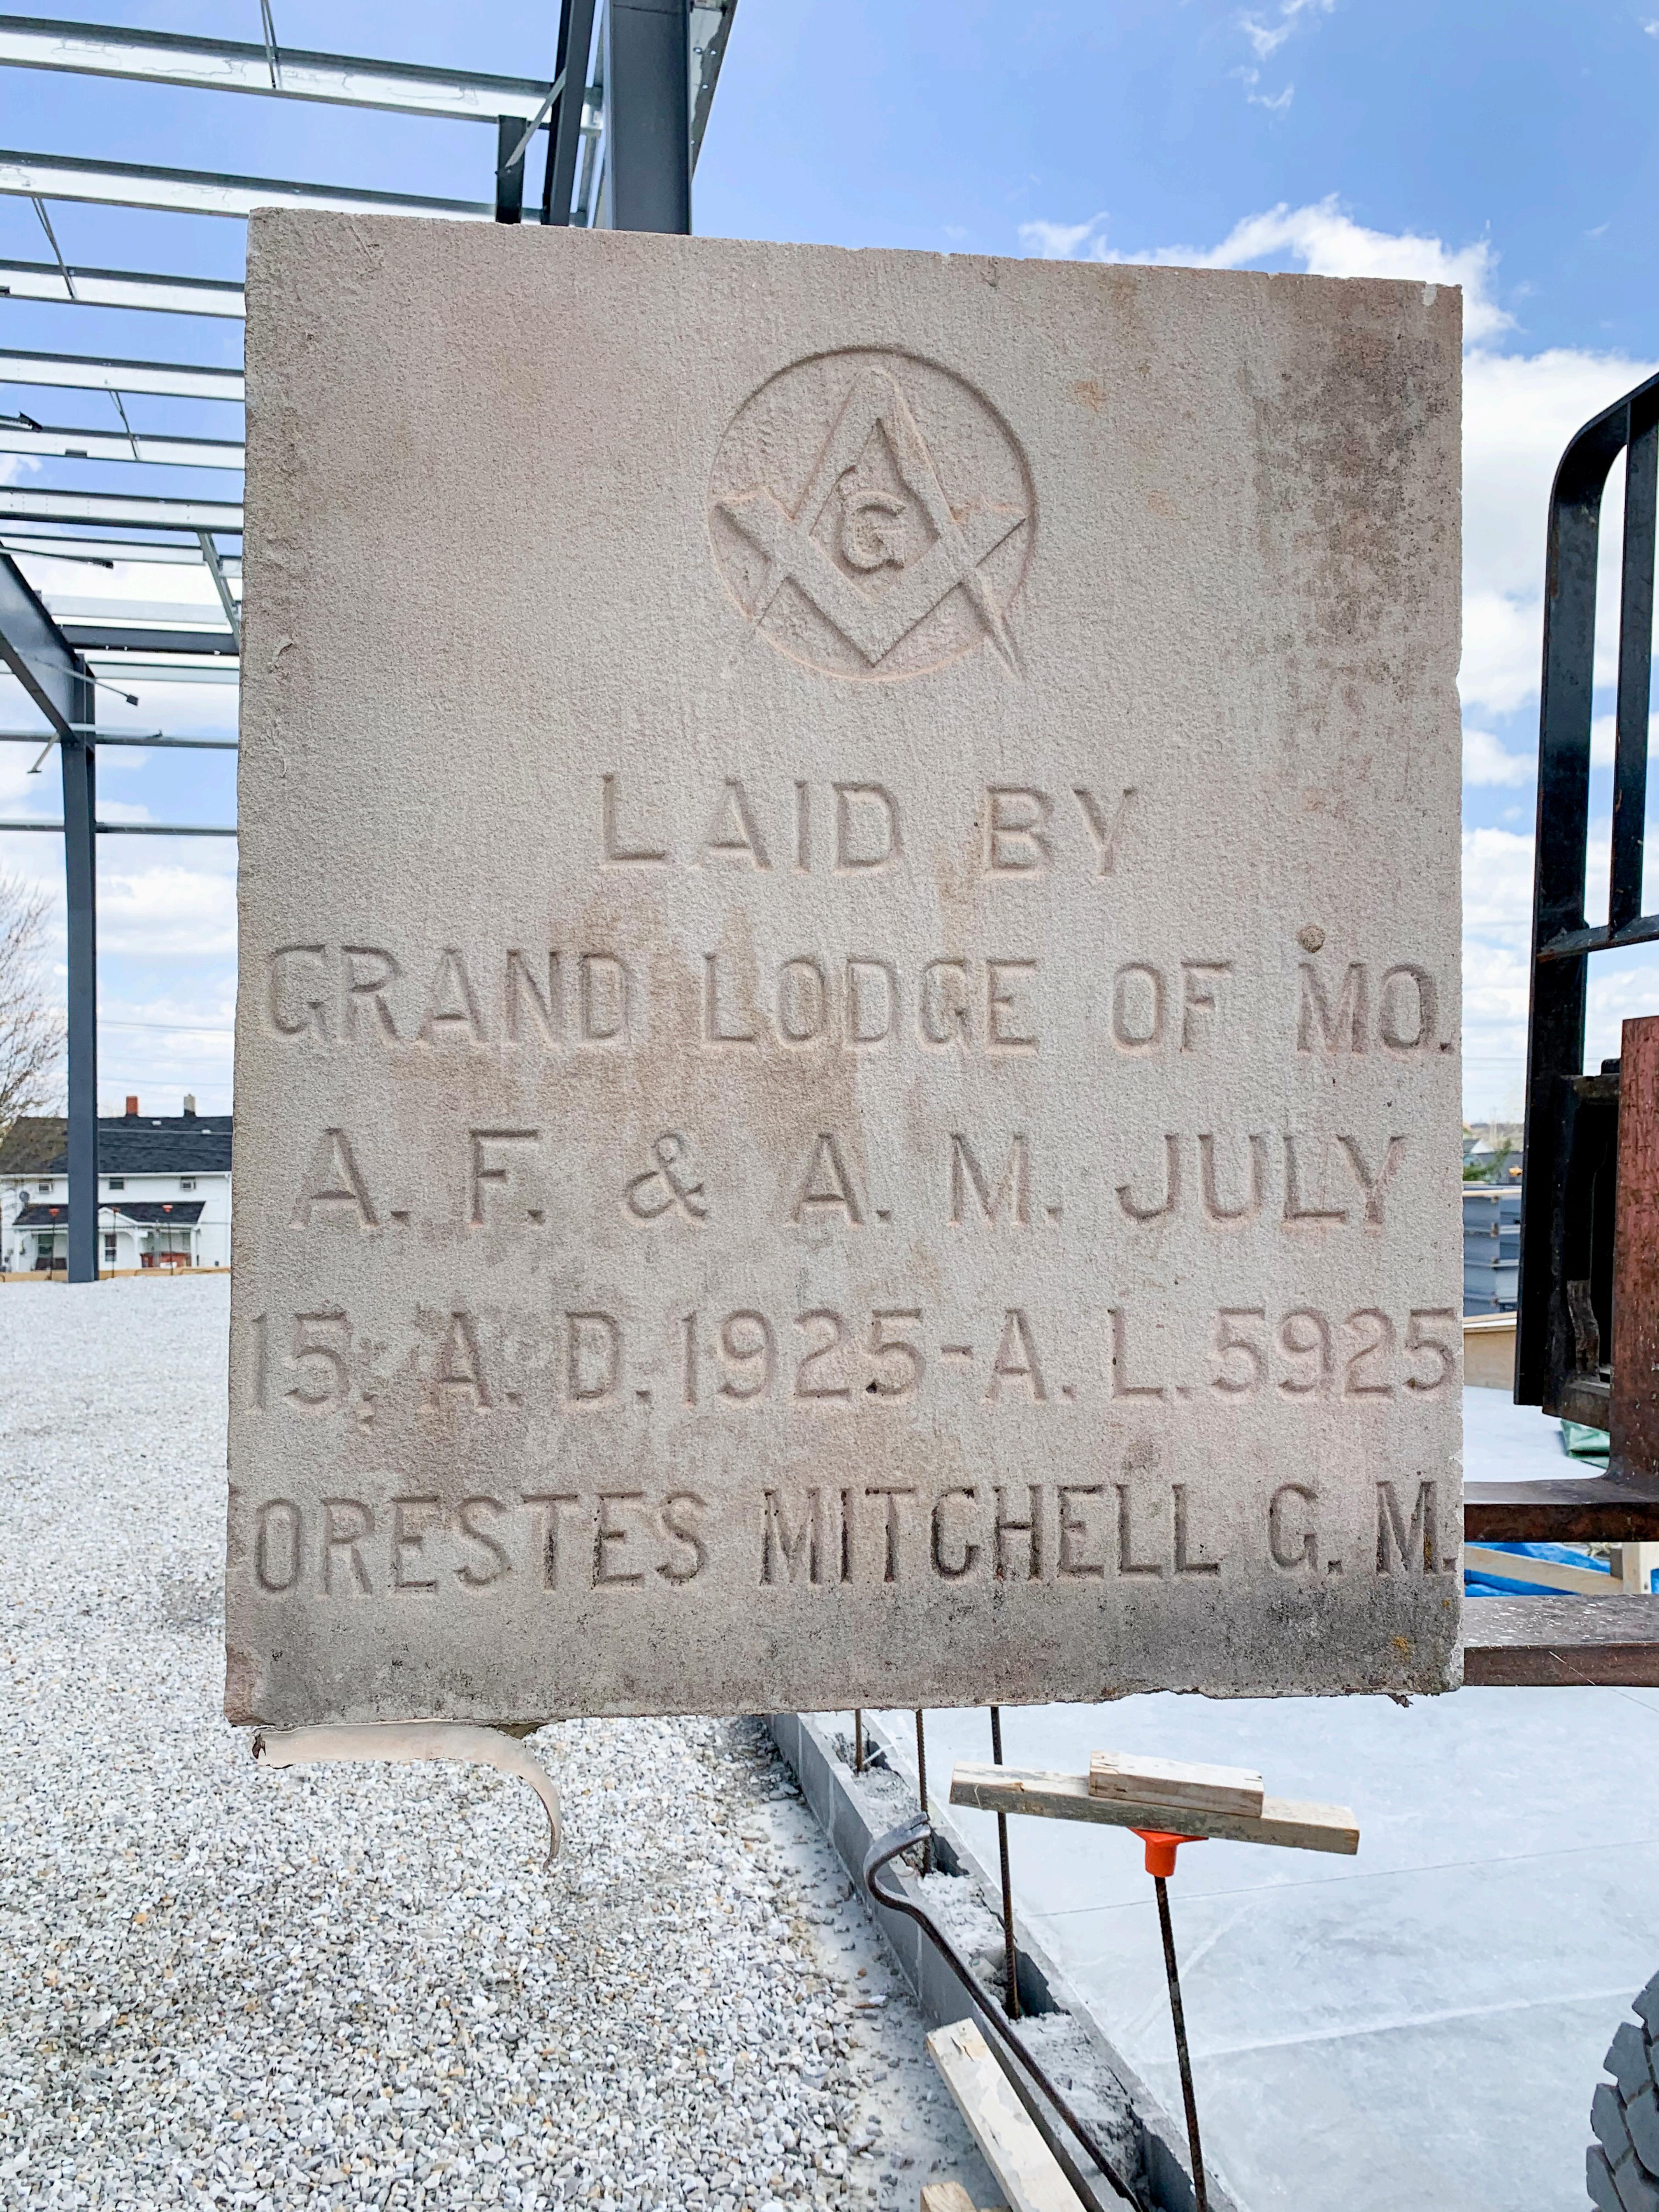

ellent and four persons Thus each biles. led th a of Smith-Perry south t Polbravos ompli-James William Smith of Pollock the me and Miss Fanny LaRue Perry of Tennes fferson Edina, both students at the teachers Hicks, day at college, were married yesterday there v forcemorning by Rev. G. H. Cosper at his states. Senahome on East Washington street. Green state si -Kirksville Express, July 8. m by Scopes and and had NOTICE livan for form from All Master Masons are urged to be A San or a present for the laying of the corner am read City ston of the Milan high school buildcause o ing July 15, at 10:30 a. m. (0 of no n this ebrad on REPOR hen ing ec-First est l to reet At close o the right Loans \$255, sufficar Overdrafts